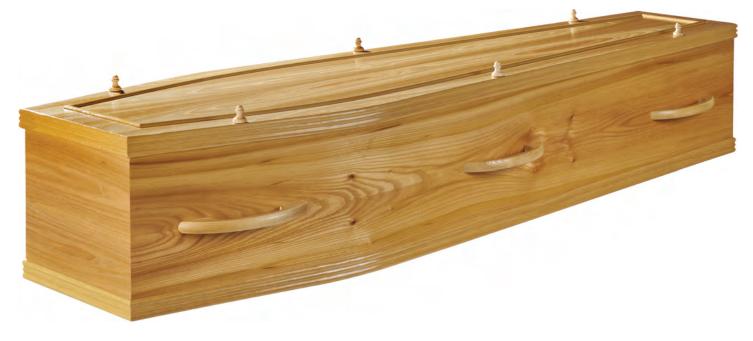

# Ashton Oak

Foil coffin with matching mouldings.

Foil coffin with matching mouldings.

Oak veneered coffin with reversible moudings

Mahogany veneered coffin with reversible mouldings.

Elm Veneer with Bead on lid and wooden handles.