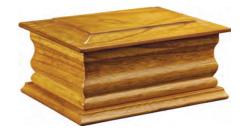

# **Mottram**

Oak veneer with MDF routered panel sides and ends, raised lid, double moulds and antique yew stain.

Oak veneer with MDF routered panel sides, raised lid and painted white.

Solid oak with butt ends and large double moulds.

Solid oak with butt ends, antique yew stain, large double moulds and feature buttons.