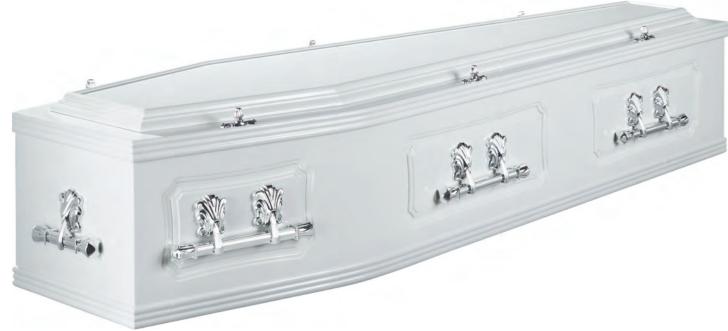

# **Mottram**

Oak veneer with MDF routered panel sides and ends, raised lid, double moulds and antique yew stain.

Oak veneer with MDF routered panel sides, raised lid and painted white.

Solid oak with butt ends and large double moulds.

Solid oak with butt ends, antique yew stain, large double moulds and feature buttons.