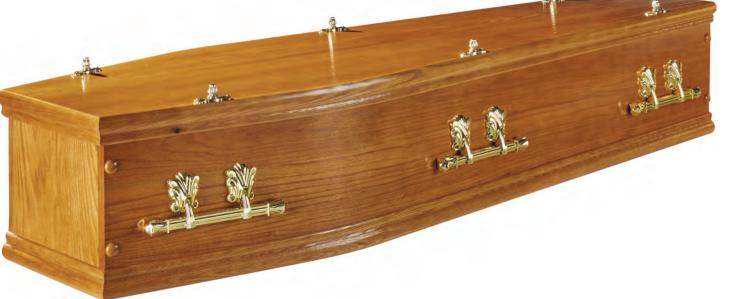

# Ashton Oak

Foil coffin with matching mouldings.

Foil coffin with matching mouldings.

Oak veneered coffin with reversible moudings

Mahogany veneered coffin with reversible mouldings.

Elm Veneer with Bead on lid and wooden handles.