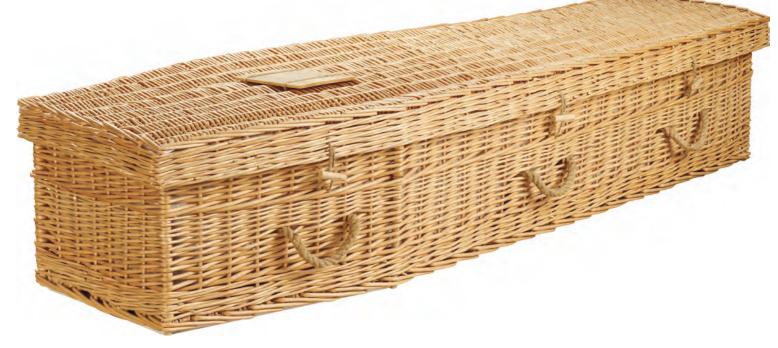

### **W** Traditional Willow

High quality weave willow with smooth texture, discrete matching fasteners and deep fitted lid.

Suitable for woodland burials

**Infant Pale Blue** 

Various sizes are available in gloss or satin finish.