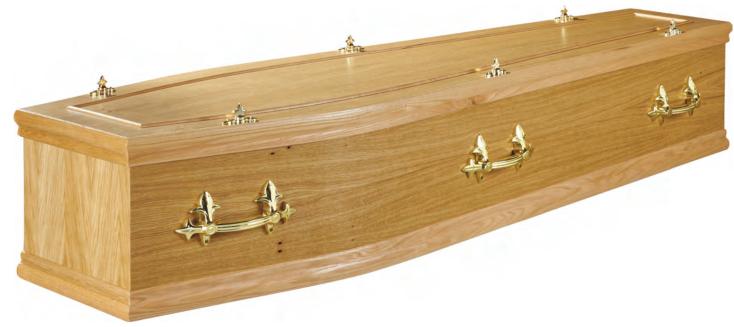

# Ashton Oak

Foil coffin with matching mouldings.

Foil coffin with matching mouldings.

Oak veneered coffin with reversible moudings

Mahogany veneered coffin with reversible mouldings.

Elm Veneer with Bead on lid and wooden handles.