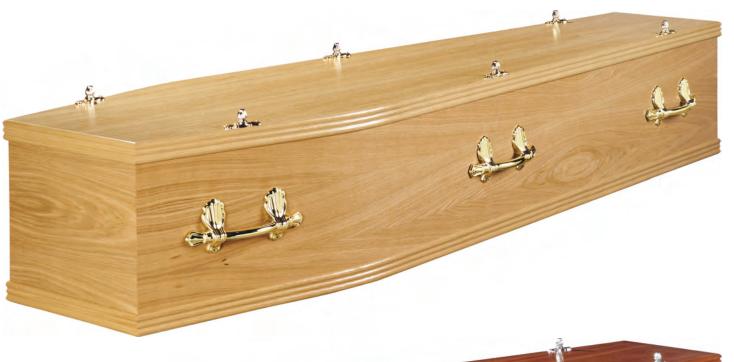

# Ashton Oak

Foil coffin with matching mouldings.

Foil coffin with matching mouldings.

Oak veneered coffin with reversible moudings

Mahogany veneered coffin with reversible mouldings.

Elm Veneer with Bead on lid and wooden handles.