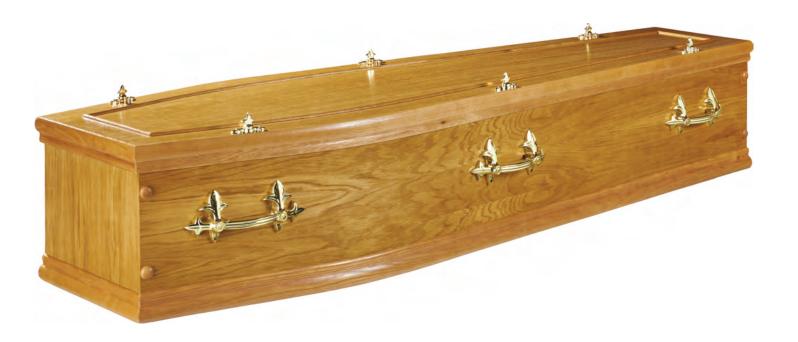

# Ashton Oak

Foil coffin with matching mouldings.

Foil coffin with matching mouldings.

Oak veneered coffin with reversible moudings

Mahogany veneered coffin with reversible mouldings.

Elm Veneer with Bead on lid and wooden handles.