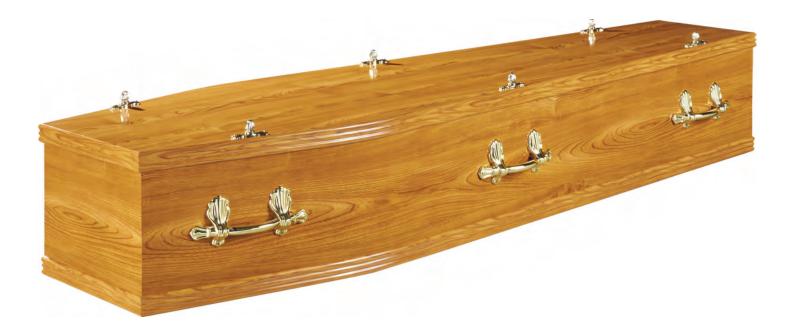

# Ashton Oak

Foil coffin with matching mouldings.

Foil coffin with matching mouldings.

Oak veneered coffin with reversible moudings

Mahogany veneered coffin with reversible mouldings.

Elm Veneer with Bead on lid and wooden handles.