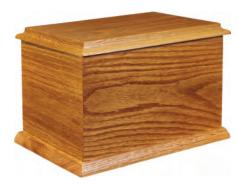

# **Mostyn**

Mahogany veneer with raised lid.

Mahogany veneer with oval pressed panels, raised lid and mahogany stain.

Oak veneer with oval pressed panels, double moulds and bead on lid.

Oak veneer with raised lid and optional beaded panel sides.