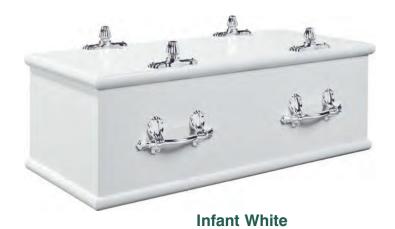

### **W** Traditional Willow

High quality weave willow with smooth texture, discrete matching fasteners and deep fitted lid.

Suitable for woodland burials

**Infant Pale Blue** 

Various sizes are available in gloss or satin finish.

**Infant Pale Pink** 

Tel: 0800 068 8177 | www.hallidayltd.co.uk

Welland Oak

**Welland Mahogany** 

Plain Oak

Plain Mahogany

**Paulownia Proximity** 

**Paulownia Companion** 