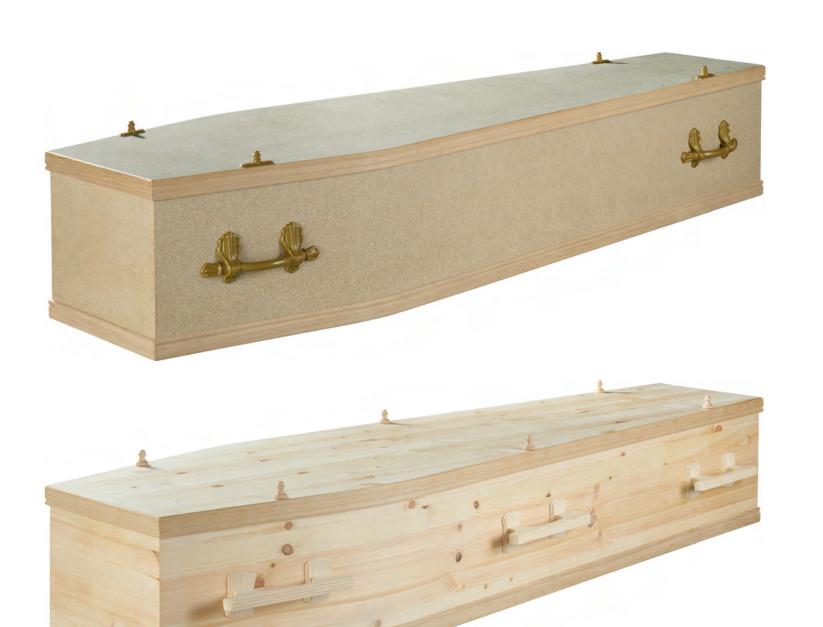

# Ashton Oak

Foil coffin with matching mouldings.

Foil coffin with matching mouldings.

Oak veneered coffin with reversible moudings

Mahogany veneered coffin with reversible mouldings.

Elm Veneer with Bead on lid and wooden handles.

Oak veneer With large double moulds and bead on lid

Oak veneer with antique yew stain, large double moulds, feature buttons and bead on lid.

Oak veneer with antique walnut stain, large double moulds, and bead on lid.