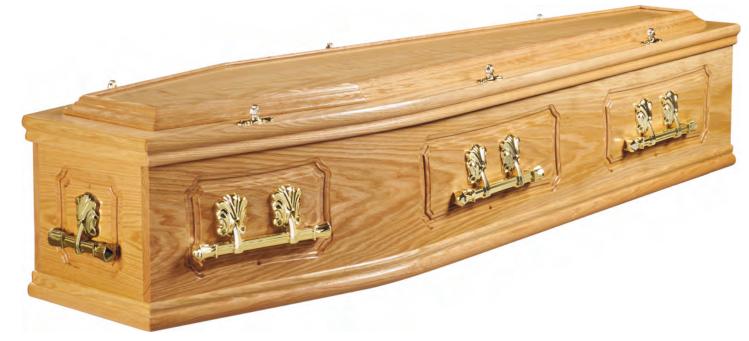

Oak veneer With large double moulds and bead on lid

Oak veneer with antique yew stain, large double moulds, feature buttons and bead on lid.

Oak veneer with antique walnut stain, large double moulds, and bead on lid.