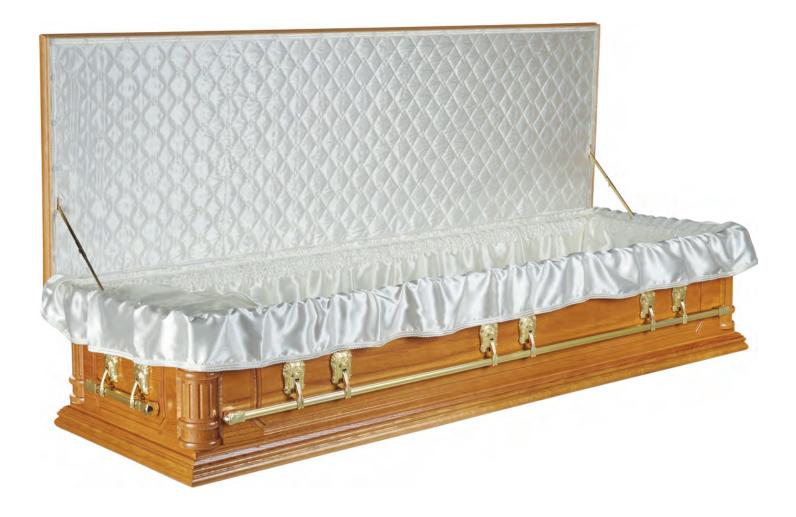

# **Mostyn**

Mahogany veneer with raised lid.

Mahogany veneer with oval pressed panels, raised lid and mahogany stain.

Oak veneer with oval pressed panels, double moulds and bead on lid.

Oak veneer with raised lid and optional beaded panel sides.

# **Prescot**

Oak veneer with raised lid, double moulds and deep Irish panel sides.

Oak veneer with raised lid, oval pressed panel sides, double moulds and antique golden oak stain.

Oak veneer with MDF routered panel sides.