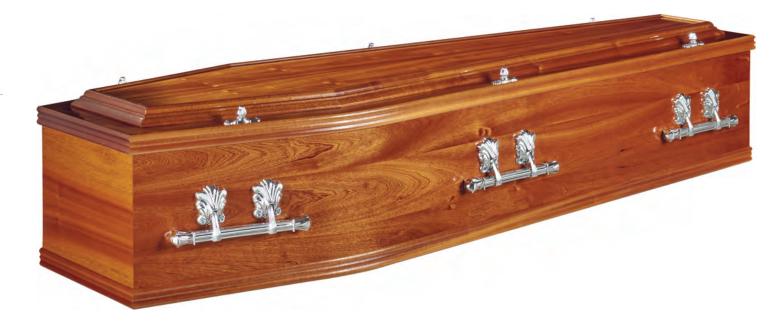

# Ashton Oak

Foil coffin with matching mouldings.

Foil coffin with matching mouldings.

Oak veneered coffin with reversible moudings

Mahogany veneered coffin with reversible mouldings.

Elm Veneer with Bead on lid and wooden handles.