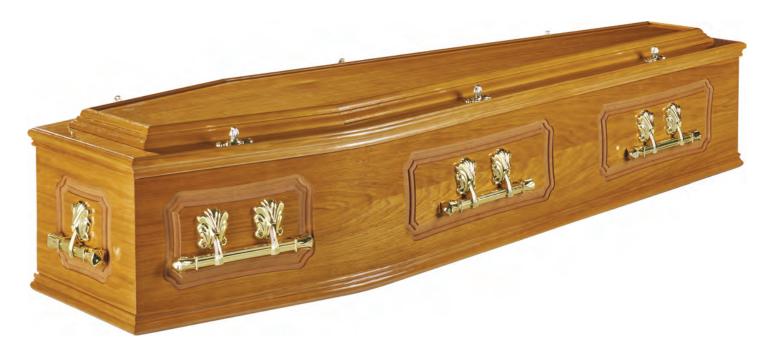

# Ashton Oak

Foil coffin with matching mouldings.

Foil coffin with matching mouldings.

Oak veneered coffin with reversible moudings

Mahogany veneered coffin with reversible mouldings.

Elm Veneer with Bead on lid and wooden handles.

Oak veneer With large double moulds and bead on lid

Oak veneer with antique yew stain, large double moulds, feature buttons and bead on lid.

Oak veneer with antique walnut stain, large double moulds, and bead on lid.