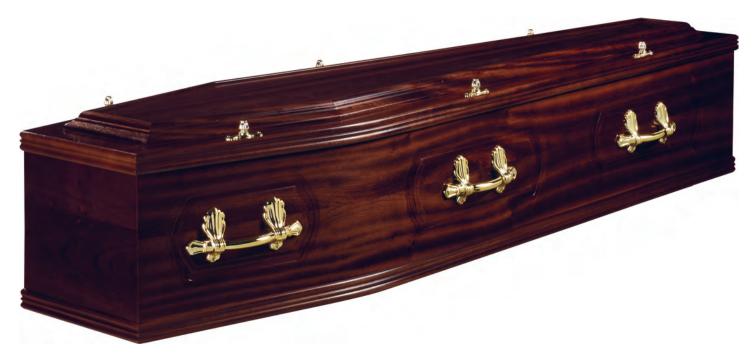

# Ashton Oak

Foil coffin with matching mouldings.

Foil coffin with matching mouldings.

Oak veneered coffin with reversible moudings

Mahogany veneered coffin with reversible mouldings.

Elm Veneer with Bead on lid and wooden handles.