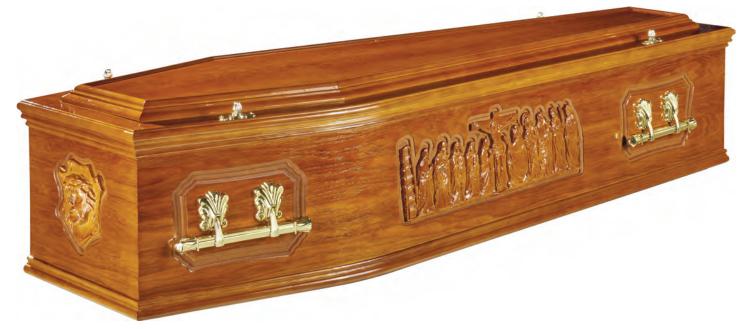

# Foot of the Cross

With antique golden oak stain and Crown of Thorn ends.

Solid mahogany casket with mahogany stain.

Solid oak casket with antique yew stain.

Solid oak casket with antique yew stain - open.