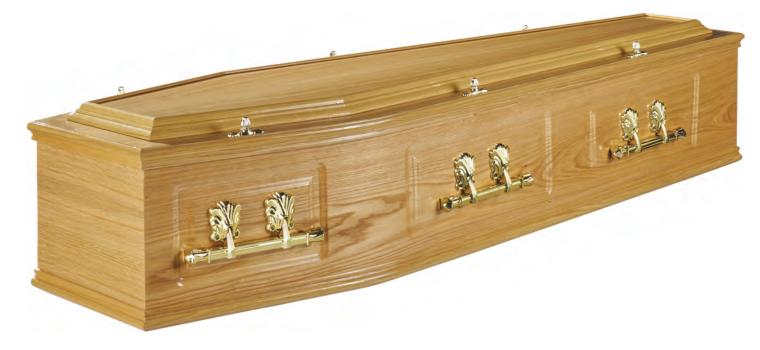

# Ashton Oak

Foil coffin with matching mouldings.

Foil coffin with matching mouldings.

Oak veneered coffin with reversible moudings

Mahogany veneered coffin with reversible mouldings.

Elm Veneer with Bead on lid and wooden handles.

Oak veneer With large double moulds and bead on lid

Oak veneer with antique yew stain, large double moulds, feature buttons and bead on lid.

Oak veneer with antique walnut stain, large double moulds, and bead on lid.