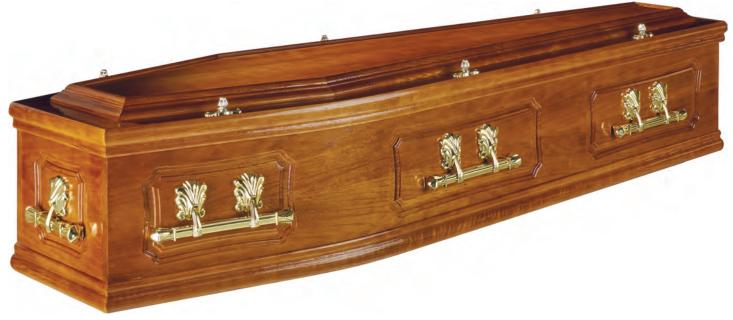

Oak veneer With large double moulds and bead on lid

Oak veneer with antique yew stain, large double moulds, feature buttons and bead on lid.

Oak veneer with antique walnut stain, large double moulds, and bead on lid.