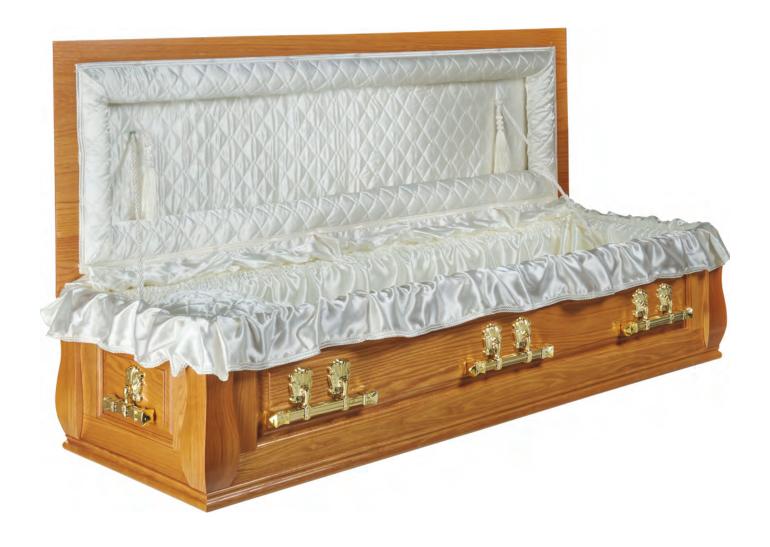

# **Mostyn**

Mahogany veneer with raised lid.

Mahogany veneer with oval pressed panels, raised lid and mahogany stain.

Oak veneer with oval pressed panels, double moulds and bead on lid.

Oak veneer with raised lid and optional beaded panel sides.

# **Prescot**

Oak veneer with raised lid, double moulds and deep Irish panel sides.

Oak veneer with raised lid, oval pressed panel sides, double moulds and antique golden oak stain.

Oak veneer with MDF routered panel sides.