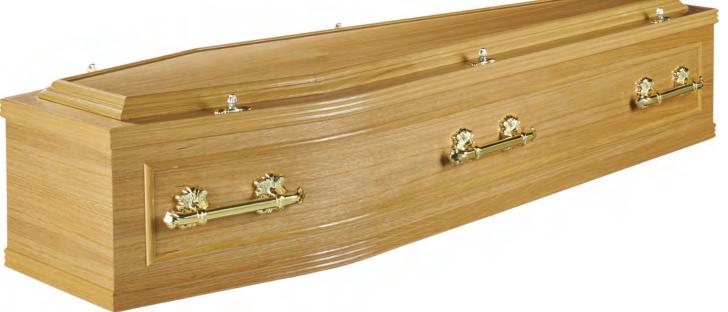

Oak veneer With large double moulds and bead on lid

Oak veneer with antique yew stain, large double moulds, feature buttons and bead on lid.

Oak veneer with antique walnut stain, large double moulds, and bead on lid.

# **Mostyn**

Mahogany veneer with raised lid.

Mahogany veneer with oval pressed panels, raised lid and mahogany stain.

Oak veneer with oval pressed panels, double moulds and bead on lid.

Oak veneer with raised lid and optional beaded panel sides.