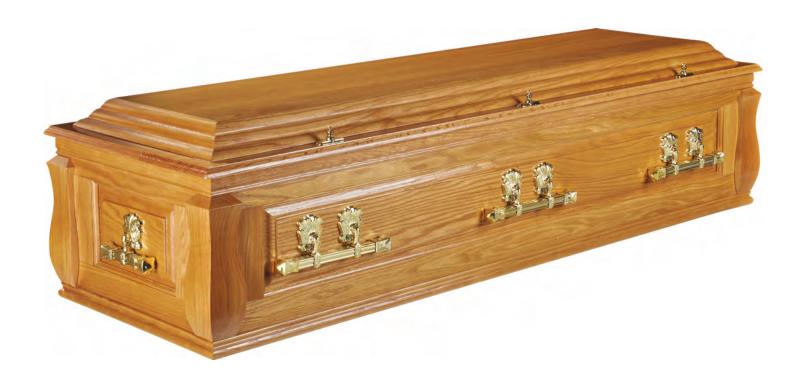

# **Mostyn**

Mahogany veneer with raised lid.

Mahogany veneer with oval pressed panels, raised lid and mahogany stain.

Oak veneer with oval pressed panels, double moulds and bead on lid.

Oak veneer with raised lid and optional beaded panel sides.

# **Prescot**

Oak veneer with raised lid, double moulds and deep Irish panel sides.

Oak veneer with raised lid, oval pressed panel sides, double moulds and antique golden oak stain.

Oak veneer with MDF routered panel sides.