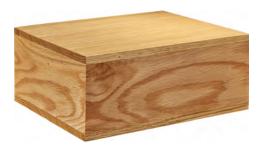

Solid oak casket with fielded panel sides.

Solid oak casket with fielded panel sides - open.

Simple design, made from sustainably sourced FSC chipboard.

Natural unpolished solid wood coffin, pictured with oak mouldings.