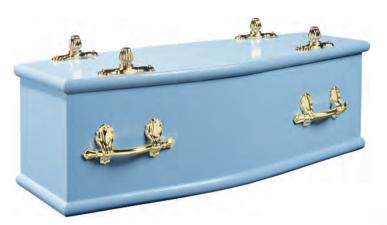

### **W** Traditional Willow

High quality weave willow with smooth texture, discrete matching fasteners and deep fitted lid.

Suitable for woodland burials

**Infant Pale Blue** 

Various sizes are available in gloss or satin finish.