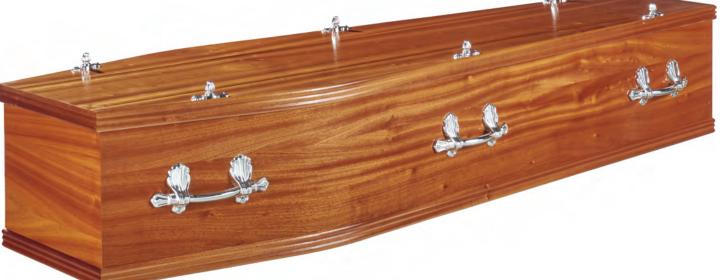

# Ashton Oak

Foil coffin with matching mouldings.

Foil coffin with matching mouldings.

Oak veneered coffin with reversible moudings

Mahogany veneered coffin with reversible mouldings.

Elm Veneer with Bead on lid and wooden handles.

Oak veneer With large double moulds and bead on lid

Oak veneer with antique yew stain, large double moulds, feature buttons and bead on lid.

Oak veneer with antique walnut stain, large double moulds, and bead on lid.