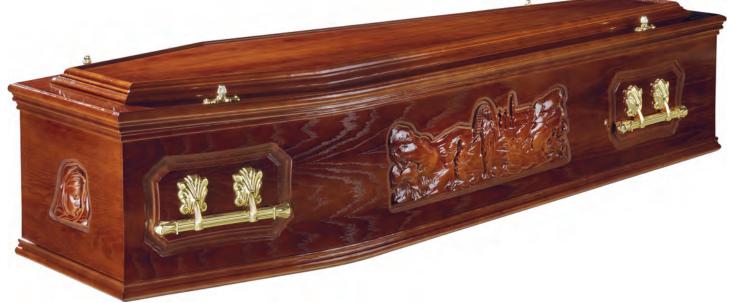

# **Prescot**

Oak veneer with raised lid, double moulds and deep Irish panel sides.

Oak veneer with raised lid, oval pressed panel sides, double moulds and antique golden oak stain.

Oak veneer with MDF routered panel sides.

Oak veneer with MDF routered panel sides.