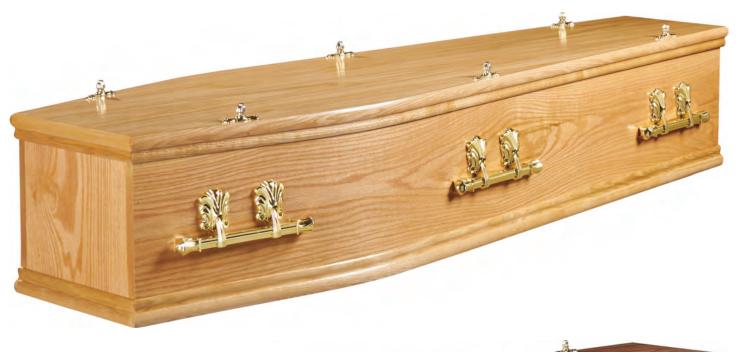

# Ashton Oak

Foil coffin with matching mouldings.

Foil coffin with matching mouldings.

Oak veneered coffin with reversible moudings

Mahogany veneered coffin with reversible mouldings.

Elm Veneer with Bead on lid and wooden handles.