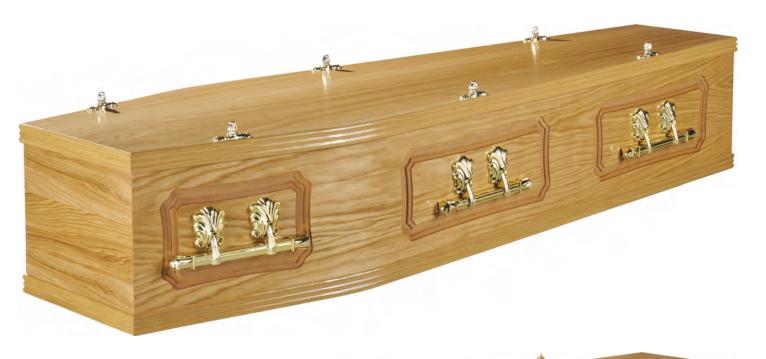

# Ashton Oak

Foil coffin with matching mouldings.

Foil coffin with matching mouldings.

Oak veneered coffin with reversible moudings

Mahogany veneered coffin with reversible mouldings.

Elm Veneer with Bead on lid and wooden handles.

Oak veneer With large double moulds and bead on lid

Oak veneer with antique yew stain, large double moulds, feature buttons and bead on lid.

Oak veneer with antique walnut stain, large double moulds, and bead on lid.