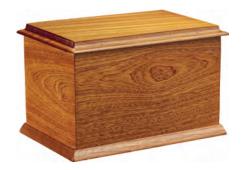

# **Prescot**

Oak veneer with raised lid, double moulds and deep Irish panel sides.

Oak veneer with raised lid, oval pressed panel sides, double moulds and antique golden oak stain.

Oak veneer with MDF routered panel sides.

Oak veneer with MDF routered panel sides.