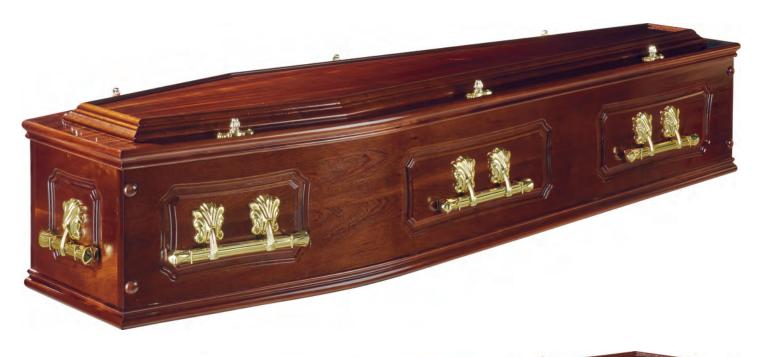

# **Mostyn**

Mahogany veneer with raised lid.

Mahogany veneer with oval pressed panels, raised lid and mahogany stain.

Oak veneer with oval pressed panels, double moulds and bead on lid.

Oak veneer with raised lid and optional beaded panel sides.