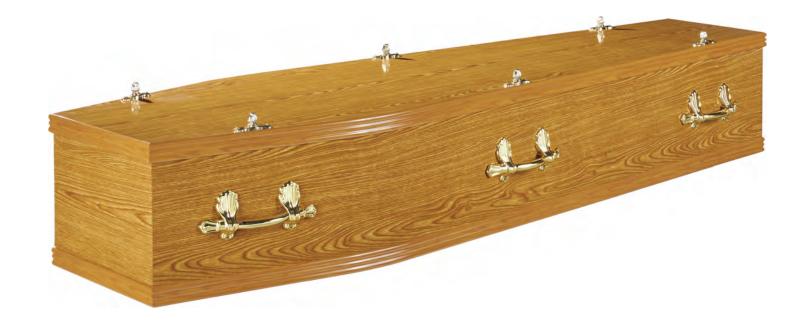

# Ashton Oak

Foil coffin with matching mouldings.

Foil coffin with matching mouldings.

Oak veneered coffin with reversible moudings

Mahogany veneered coffin with reversible mouldings.

Elm Veneer with Bead on lid and wooden handles.