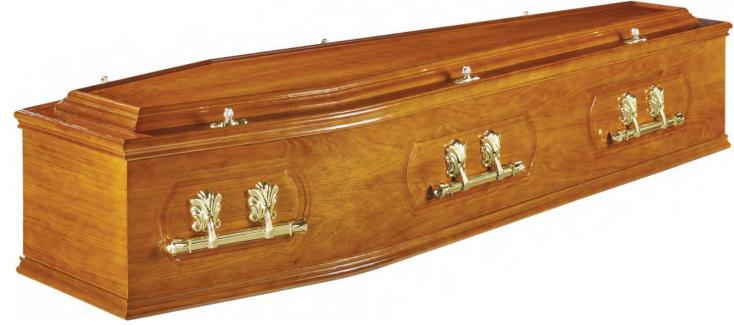

# Ashton Oak

Foil coffin with matching mouldings.

Foil coffin with matching mouldings.

Oak veneered coffin with reversible moudings

Mahogany veneered coffin with reversible mouldings.

Elm Veneer with Bead on lid and wooden handles.

Oak veneer With large double moulds and bead on lid

Oak veneer with antique yew stain, large double moulds, feature buttons and bead on lid.

Oak veneer with antique walnut stain, large double moulds, and bead on lid.