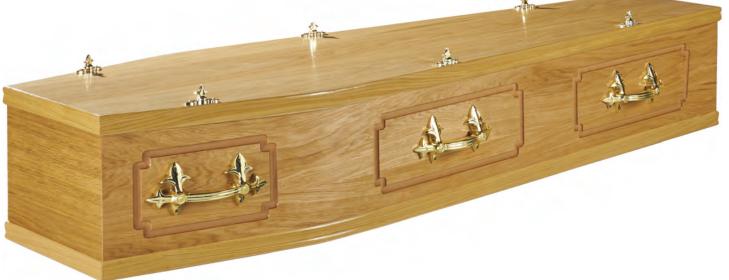

# Ashton Oak

Foil coffin with matching mouldings.

Foil coffin with matching mouldings.

Oak veneered coffin with reversible moudings

Mahogany veneered coffin with reversible mouldings.

Elm Veneer with Bead on lid and wooden handles.

Oak veneer With large double moulds and bead on lid

Oak veneer with antique yew stain, large double moulds, feature buttons and bead on lid.

Oak veneer with antique walnut stain, large double moulds, and bead on lid.