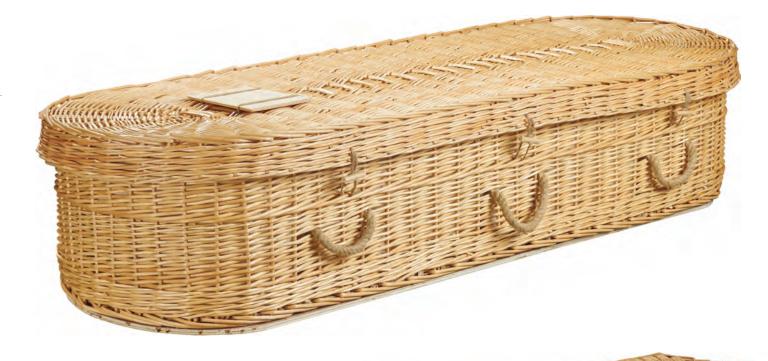

## **Oval Willow**

High quality weave willow with smooth texture, discrete matching fasteners and deep fitted lid.

Suitable for woodland burials.