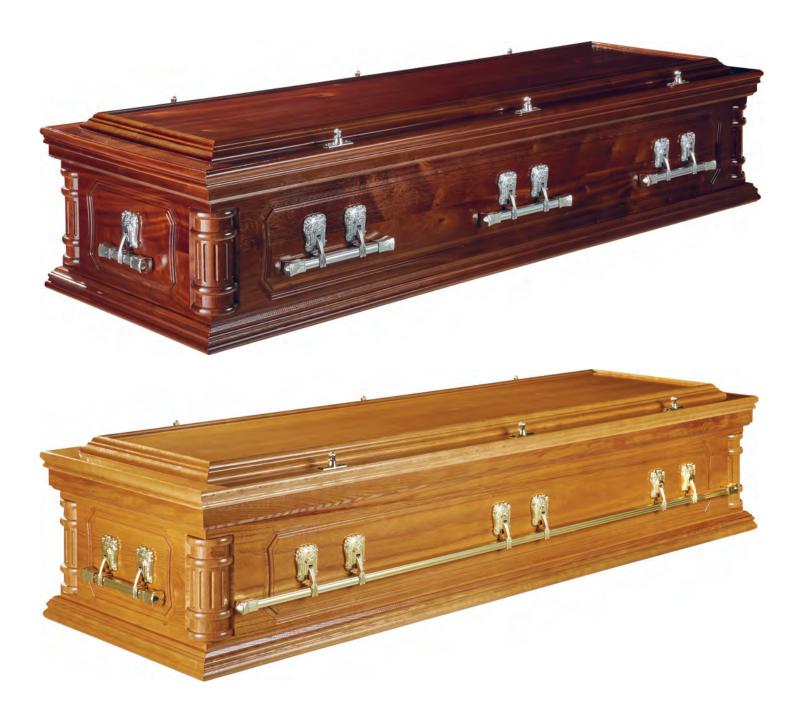

# Ashton Oak

Foil coffin with matching mouldings.

Foil coffin with matching mouldings.

Oak veneered coffin with reversible moudings

Mahogany veneered coffin with reversible mouldings.

Elm Veneer with Bead on lid and wooden handles.

Oak veneer With large double moulds and bead on lid

Oak veneer with antique yew stain, large double moulds, feature buttons and bead on lid.

Oak veneer with antique walnut stain, large double moulds, and bead on lid.