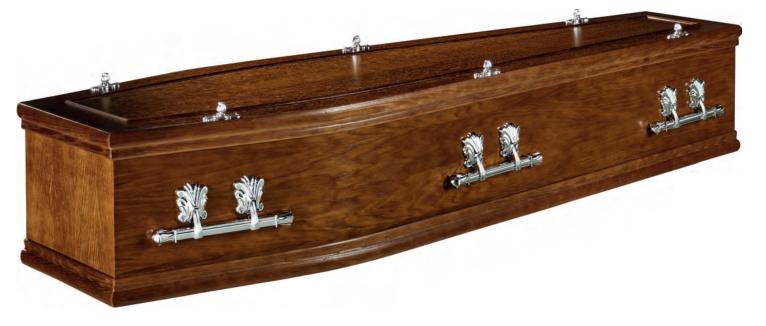

Oak veneer With large double moulds and bead on lid

Oak veneer with antique yew stain, large double moulds, feature buttons and bead on lid.

Oak veneer with antique walnut stain, large double moulds, and bead on lid.