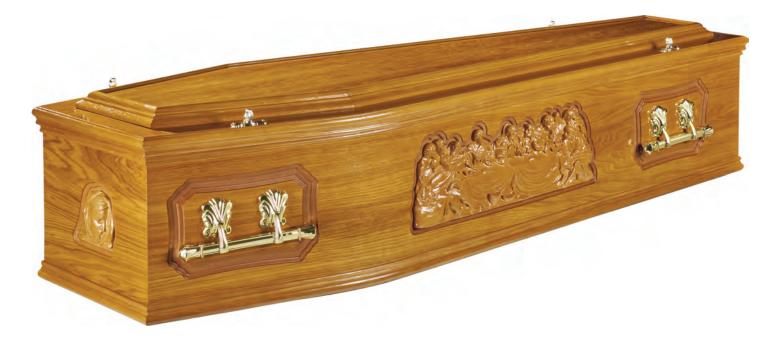

*Mottram**

Oak veneer with MDF routered panel sides and ends, raised lid, double moulds and antique yew stain.







Oak veneer with MDF routered panel sides, raised lid and painted white.











Solid oak with butt ends and large double moulds.



Solid oak with butt ends, antique yew stain, large double moulds and feature buttons.

# **Claughton**

Solid oak with butt ends, raised lid, large double moulds, routered panel sides and ends.





Solid oak with butt ends, antique golden oak stain, raised lid, large double moulds, routered panel sides and ends.









Solid mahogany with butt ends, mahogany stain, raised lid, double moulds, feature buttons, routered panel sides and ends.



With mahogany stain and Madonna ends.

# Last Supper

With antique yew stain and Madonna ends.



# Foot of the Cross

With antique golden oak stain and Crown of Thorn ends.







Solid mahogany casket with mahogany stain.



Solid oak casket with antique yew stain.



Solid oak casket with antique yew stain - open.





Solid oak casket with fielded panel sides.





Solid oak casket with fielded panel sides - open.







Simple design, made from sustainably sourced FSC chipboard.





Natural unpolished solid wood coffin, pictured with oak mouldings.

Suitable for woodland burials.

## **Oval Willow**

High quality weave willow with smooth texture, discrete matching fasteners and deep fitted lid.

Suitable for woodland burials.





### **W** Traditional Willow

High quality weave willow with smooth texture, discrete matching fasteners and deep fitted lid.

Suitable for woodland