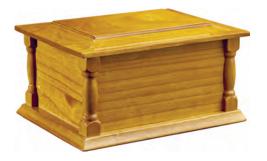

# Ashton Oak

Foil coffin with matching mouldings.

Foil coffin with matching mouldings.

Oak veneered coffin with reversible moudings

Mahogany veneered coffin with reversible mouldings.

Elm Veneer with Bead on lid and wooden handles.

Oak veneer With large double moulds and bead on lid

Oak veneer with antique yew stain, large double moulds, feature buttons and bead on lid.

Oak veneer with antique walnut stain, large double moulds, and bead on lid.