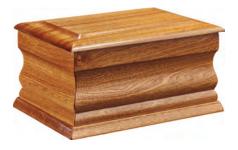

# Ashton Oak

Foil coffin with matching mouldings.

Foil coffin with matching mouldings.

Oak veneered coffin with reversible moudings

Mahogany veneered coffin with reversible mouldings.

Elm Veneer with Bead on lid and wooden handles.