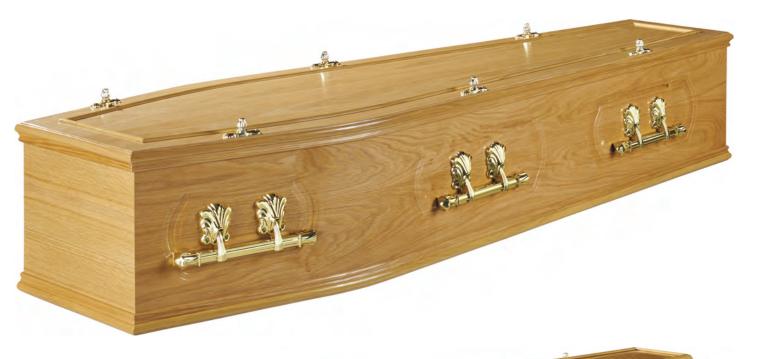

# Ashton Oak

Foil coffin with matching mouldings.

Foil coffin with matching mouldings.

Oak veneered coffin with reversible moudings

Mahogany veneered coffin with reversible mouldings.

Elm Veneer with Bead on lid and wooden handles.

Oak veneer With large double moulds and bead on lid

Oak veneer with antique yew stain, large double moulds, feature buttons and bead on lid.

Oak veneer with antique walnut stain, large double moulds, and bead on lid.